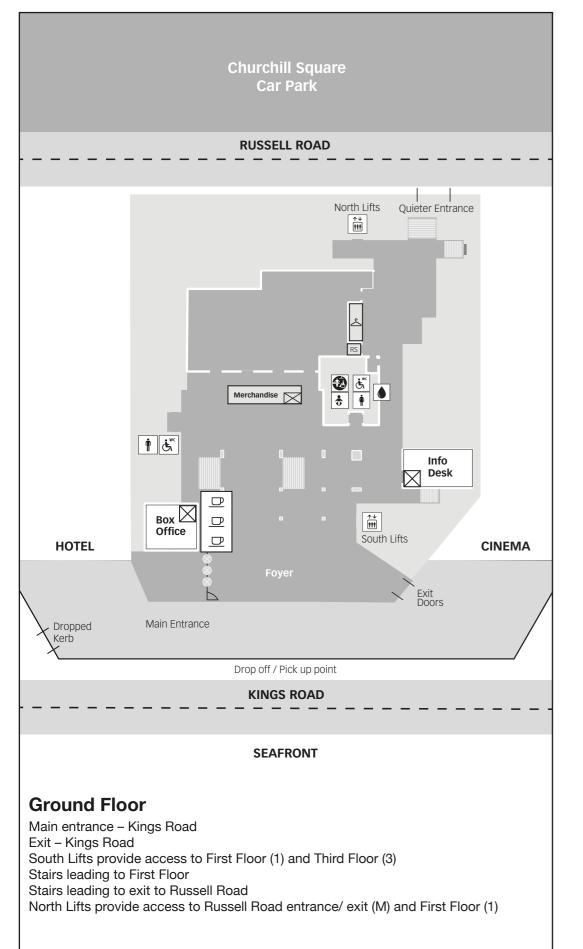

# **Brighton Centre Access Map**

Stairs leading to Ground Floor and Third Floor