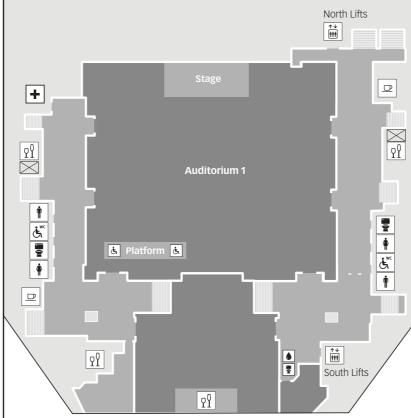

## **First Floor**

Auditorium 1 - standing floor/ Flat Stalls, East Stalls, South Stalls and West Stalls

South Lifts provide access to Ground Floor (G) and Third Floor (3) North Lifts provide access to Russell Road entrance/ exit (M) and Ground Floor (G)

Stairs leading to Ground Floor and Third Floor