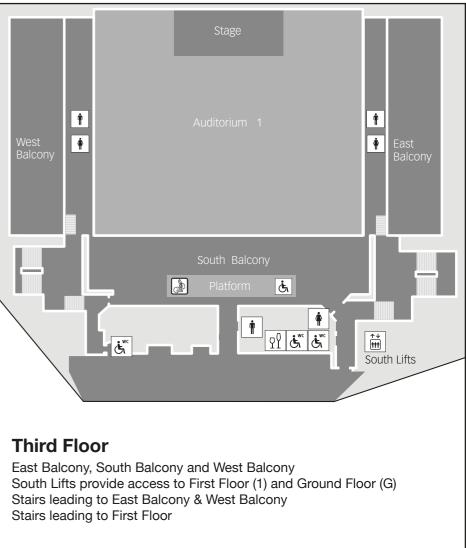

## **First Floor**

Auditorium 1 - standing floor/ Flat Stalls, East Stalls, South Stalls and West Stalls

South Lifts provide access to Ground Floor (G) and Third Floor (3) North Lifts provide access to Russell Road entrance/ exit (M) and Ground Floor (G)

Stairs leading to Ground Floor and Third Floor