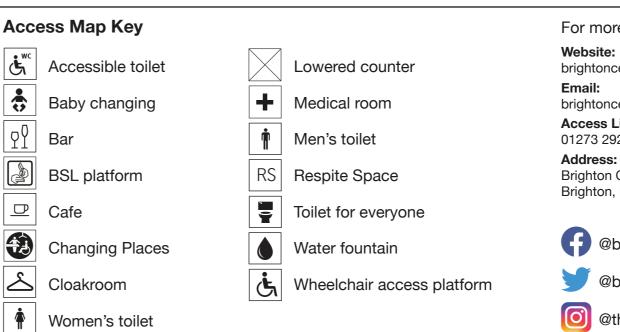

## For more information, please contact us

brightoncentre.co.uk

- brightoncentre@brighton-hove.gov.uk
- Access Line:
- 01273 292695 we take calls using Relay UK

- Brighton Centre, Kings Road, Brighton, BN1 2GR
  - @brightoncentre
  - @brightoncentre